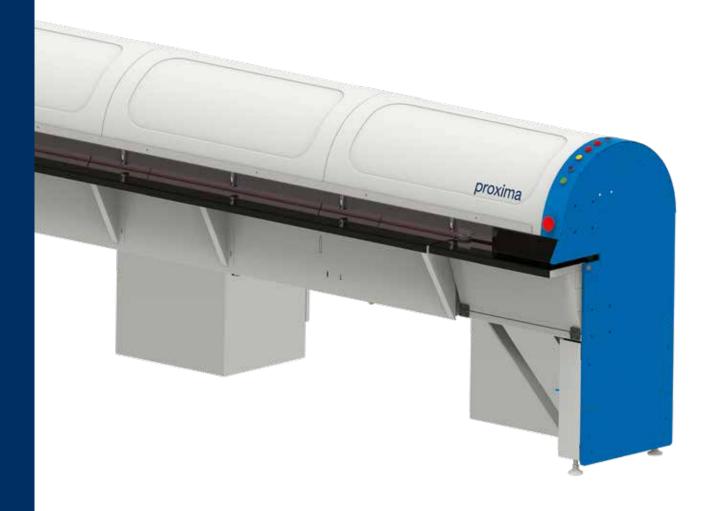

## Automatic horizontal seaming machine

The Cms proxima automatic horizontal seaming machine is the ideal solution for all small-medium glass factories that need to venture into seaming with a modest investment. This machine has been designed to be combined with both tilting float glass cutting tables and laminated glass cutting tables.

## **Features**

One of a kind, Cms proxima can machine the edge of the glass just after cutting before removing it from the table, thereby avoiding the need to handle it twice.

There is also a stand-alone version that can be used with a small table to support the sheets.

Cms proxima carries out dry machining in seconds, with simultaneous residue extraction through a three-level filtration system. This ensures significant savings in operating costs because it uses no water and there is no sludge to dispose of.

It is a compact machine with a small footprint, which is quick to install and very easy to use.

When handling glass, it guarantees operator safety and is specially designed for glass with low-emissivity (Low-E) coatings.